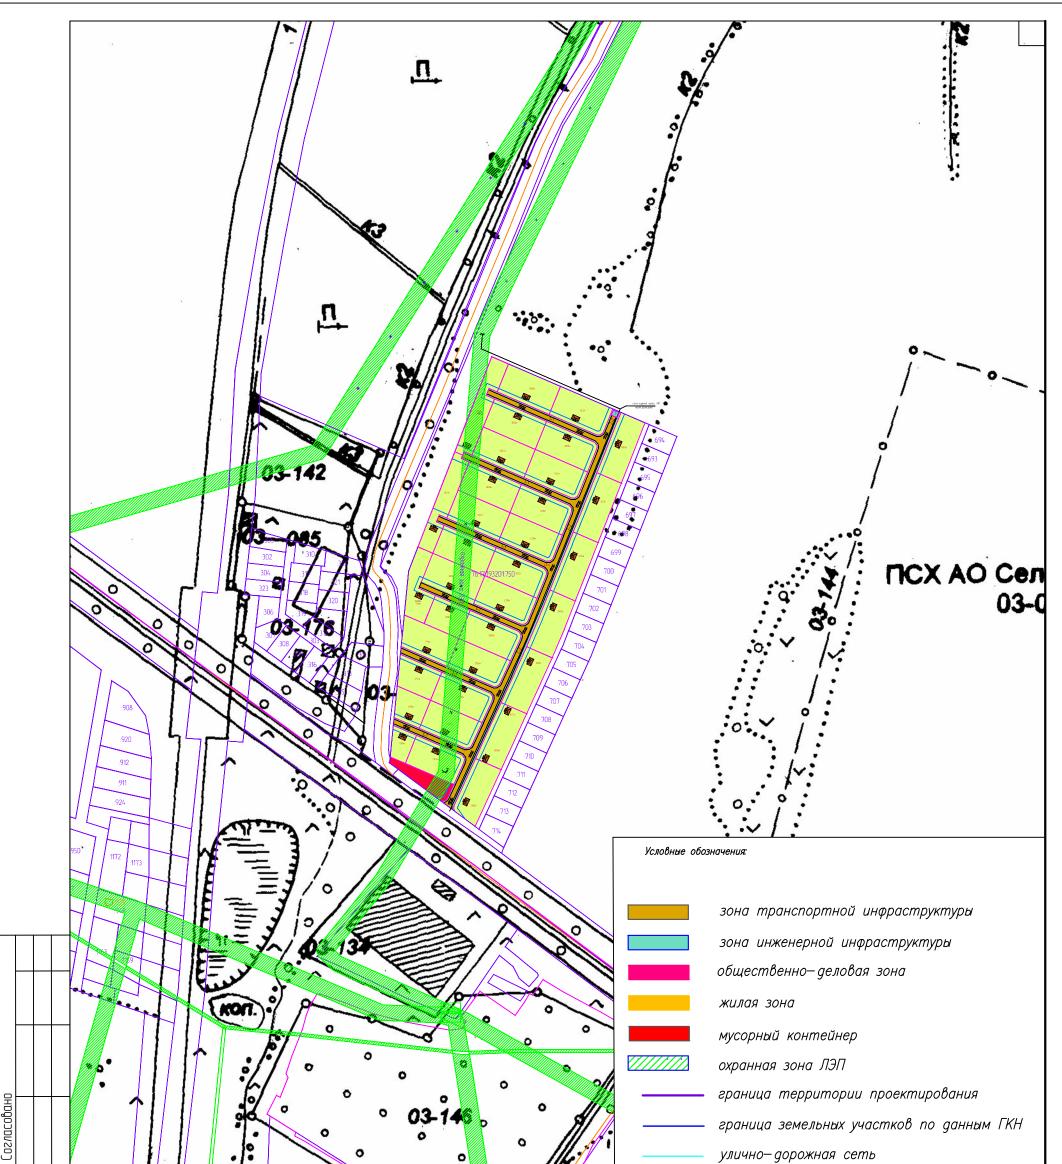

| B3am. uHÔ. Nº |  |  |    |         |       |    |       | граница проектируемых участков<br>красные линии<br>линии отступа от красных линий |                                      |            |             |           |  |  |
|---------------|--|--|----|---------|-------|----|-------|-----------------------------------------------------------------------------------|--------------------------------------|------------|-------------|-----------|--|--|
|               |  |  |    |         |       |    |       |                                                                                   | Проект планировки территории земельн | ого участк | a 76:17:193 | 201:715   |  |  |
| l dama        |  |  | _  | _       |       |    |       | Чертеж планировки территории на планшете                                          |                                      |            |             |           |  |  |
| Подп. и       |  |  | Из | 1. Кол. | /lucm | Nº | Подп. | Дата                                                                              |                                      |            |             |           |  |  |
|               |  |  | Pa | зраб.   |       |    |       | 02.17                                                                             | Основная часть                       | Стадия     | /lucm       | Листов    |  |  |
|               |  |  | _  |         |       |    |       |                                                                                   | Том 1                                | Р          | 1           | 1         |  |  |
|               |  |  |    |         |       |    |       |                                                                                   | N 545000                             |            |             |           |  |  |
|               |  |  |    |         |       |    |       |                                                                                   | Μαςωπαδ 1:5000                       |            |             |           |  |  |
|               |  |  |    |         |       |    |       |                                                                                   |                                      |            |             | Формат АЗ |  |  |